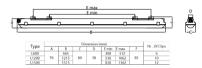

## Dimensional drawing

WT198X LED57S/840 L1 W PCO L1500

© 2022 Signify Holding All rights reserved. Signify does not give any representation or warranty as to the accuracy or completeness of the information included herein and shall not be liable for any action in reliance thereon. The information presented in this document is not intended as any commercial offer and does not form part of any quotation or contract, unless otherwise agreed by Signify. Philips and the Philips Shield Emblem are registered trademarks of Koninklijke Philips N.V.