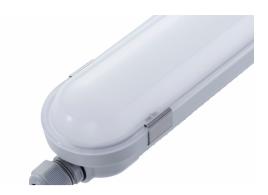

# GreenPerform Waterproof G3

# WT198X LED57S/840 L1 W PCO L1500

\_

GreenPerform Waterproof G3 is a superb choice for hard-working applications. Not only does it provide excellent optical performance, it also delivers substantial energy saving. And because it works seamlessly with IoT software like Interact, it also offers the option of customization, convenience, and data-driven insights.