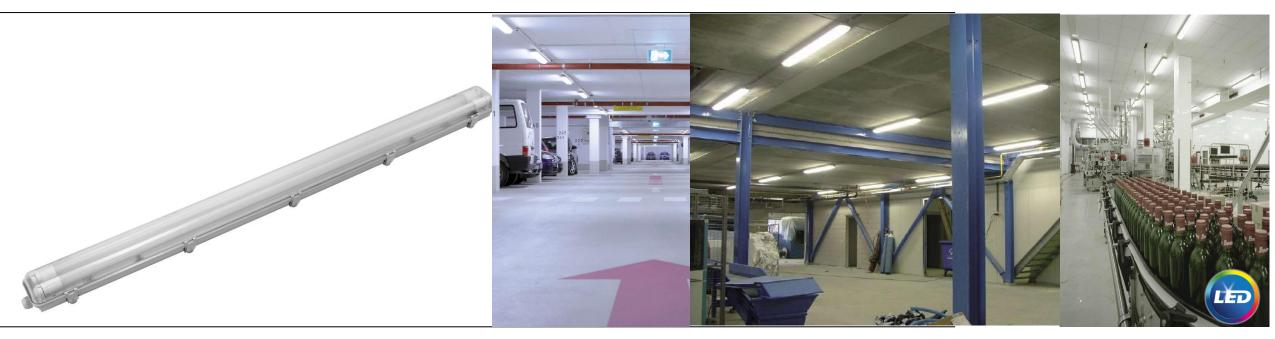

## **Essential Smartbright TLED Waterproof: WT069C Safe & Reliable**

#### **Unique selling point**

- PC Cover and housing material
- Stainless Steel Clips
- IP65, IK08
- Glow wire rating: 850C
- -20C +35C \*