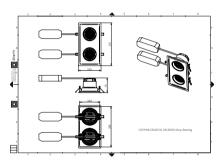

## Dimensional drawing

GD700B 2XLED20 930PW PSU MB BK

© 2022 Signify Holding All rights reserved. Signify does not give any representation or warranty as to the accuracy or completeness of the information included herein and shall not be liable for any action in reliance thereon. The information presented in this document is not intended as any commercial offer and does not form part of any quotation or contract, unless otherwise agreed by Signify. Philips and the Philips Shield Emblem are registered trademarks of Koninklijke Philips N.V.