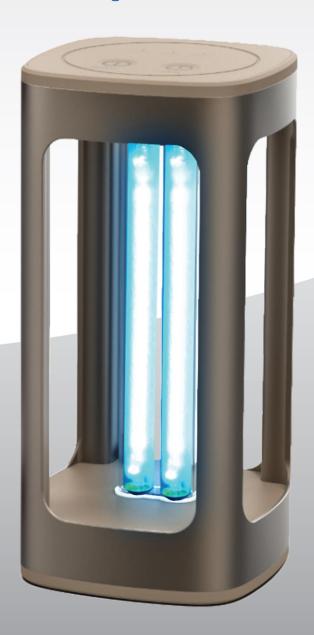

# **UV-C Disinfection Desk Lamp**

Safe and easy to use, for cost effective and sustainable disinfection of objects

#### **Feature**

- High effective Philips UV-C lamp (254nm)
- Stylish cubic design
- Timer mode selection, 15, 30, 60 minutes duration
- Voice interaction can indicate customer to operate disinfection step by step
- Microwave sensor detect moving objects up to 3 meter distance
- Extra long power cord 2.9 meter

#### **Benefit**

- Very easy to use and operate
- No mis-use or safety risk
- Disinfected up to 99%
- Environment Friendly, no residue after or during usage

#### **Main specification**

- Champagne gold and Silver housing finish
- Lamp: Philips TUV PL-L 18W
- 220-240V, 50/60Hz