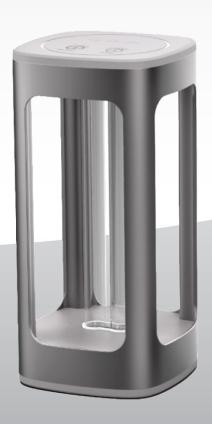

# **UV-C Disinfection Desk Lamp**

Safe and easy to use, for cost effective and sustainable disinfection of objects

#### **Feature**

- High effective Philips UV-C lamp (254nm)
- Stylish cubic design
- Timer mode selection, 15, 30, 60 minutes duration
- Voice interaction can indicate customer to operate disinfection step by step
- Microwave sensor detect moving objects up to 3 meter distance
- Extra long power cord 2.9 meter

#### **Main specification**

- Champagne gold and Silver housing finish
- Lamp: Philips TUV PL-L 18W
- 220-240V, 50/60Hz