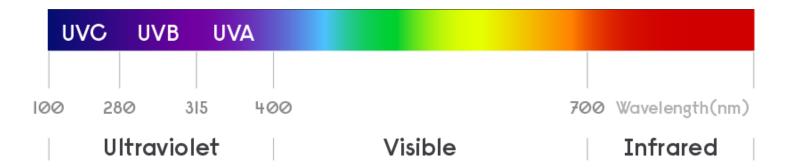

## What is UV radiation?

Ultraviolet (UV) light is invisible to human eyes. It can be subdivided into three categories:

#### **UV-C from 200 to 280 nm**

For disinfection purposes and germicidal application

### UV-B from 280 to 315 nm

For medical use (i.e. phototherapy to treat skin conditions, including psoriasis)

#### UV-A from 315 to 400 nm

For use with curing, suntanning and insect traps.