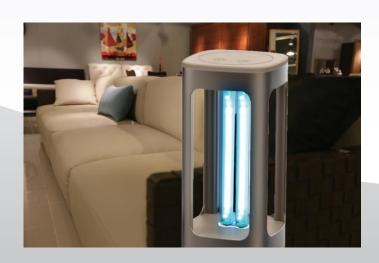

# **UV-C Disinfection Desk Lamp**

Safe and easy to use, for cost effective and sustainable disinfection of objects

#### **Application**

• Home usage, living room, bedroom, storage room, small lobby, small working room

#### Usage

• Coverage of small areas and rooms up to 25sqm