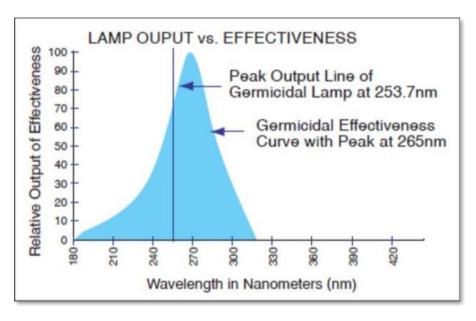

## How does it work?

- UV-C radiation can break the DNA and RNA of bacteria, viruses and spores, meaning that they leave them harmless. There are no known micro-organisms resistant to UVC.<sup>1</sup>
- UV-C technology has been used safely and effectively in hospitals and governmental buildings for more than 40 years<sup>2</sup>
- Most UV-C solutions utilize conventional lighting, with LED now improving in efficiency
- The **peak output of our germicidal lamps (253.7nm)** is close (80-85%) to the maximum effectiveness of UV-C (265nm)
- Smaller UV-C wavelengths (222nm) are being explored as less harmful alternatives