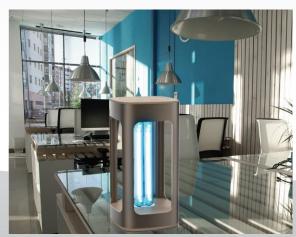

# **UV-C Disinfection Desk Lamp**

Safe and easy to use, for cost effective and sustainable disinfection of objects

#### **Application**

• Home usage, living room, bedroom, storage room, small lobby, small working room

#### Usage

• Coverage of small areas and rooms up to 25sqm