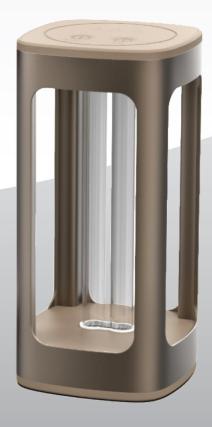

# **UV-C Disinfection Desk Lamp**

Safe and easy to use, for cost effective and sustainable disinfection of objects

#### **Feature**

- High effective Philips UV-C lamp (254nm)
- Stylish cubic design
- Timer mode selection, 15, 30, 60 minutes duration
- Voice interaction can indicate customer to operate disinfection step by step
- Microwave sensor detect moving objects up to 3 meter distance
- Extra long power cord 2.9 meter

#### **Main specification**

- Champagne gold and Silver housing finish
- Lamp: Philips TUV PL-L 18W
- 220-240V, 50/60Hz