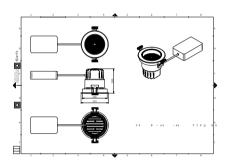

# Dimensional drawing

RS700B LED30 930PW PSU NB BK

© 2022 Signify Holding All rights reserved. Signify does not give any representation or warranty as to the accuracy or completeness of the information included herein and shall not be liable for any action in reliance thereon. The information presented in this document is not intended as any commercial offer and does not form part of any quotation or contract, unless otherwise agreed by Signify. Philips and the Philips Shield Emblem are registered trademarks of Koninklijke Philips N.V.