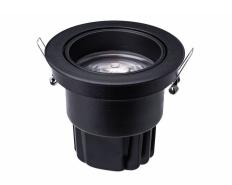

# **Truefashion Projector GCGM**

# RS700B LED30 930PW PSU NB BK

Lens -

Truefashion Projector is offering a retail segment with attractive outlook design, excellent quality of light & dedicated light recipe as well as system connectivity, to create a comfortable ambiance and impressive shopping experience to stimulate the store sales for retail customers.

| Controls and dimming         |                          |
|------------------------------|--------------------------|
| Dimmable                     | No                       |
|                              |                          |
| Mechanical and housing       |                          |
| Housing Material             | Aluminum                 |
| Optical cover/lens material  | Polymethyl methacrylate  |
| Optical cover/lens finish    | -                        |
| Overall height               | 100 mm                   |
| Overall diameter             | 111 mm                   |
| Color                        | Black                    |
| Approval and application     |                          |
| Ingress protection code      | IP20 [ Finger-protected] |
| Mech. impact protection code | -                        |