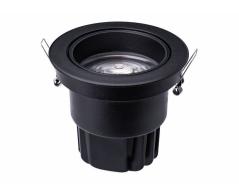

# **Truefashion Projector GCGM**

# RS700B LED30 940PW PSU MB BK

Lens -

Truefashion Projector is offering a retail segment with attractive outlook design, excellent quality of light & dedicated light recipe as well as system connectivity, to create a comfortable ambiance and impressive shopping experience to stimulate the store sales for retail customers.

| Controls and dimming         |                          |
|------------------------------|--------------------------|
| Dimmable                     | No                       |
|                              |                          |
| Mechanical and housing       |                          |
| Housing Material             | Aluminum                 |
| Optical cover/lens material  | Polymethyl methacrylate  |
| Optical cover/lens finish    | -                        |
| Overall height               | 100 mm                   |
| Overall diameter             | 111 mm                   |
| Color                        | Black                    |
|                              |                          |
| Approval and application     |                          |
| Ingress protection code      | IP20 [ Finger-protected] |
| Mech. impact protection code | -                        |