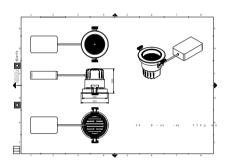

# Dimensional drawing

RS700B LED30 940PW PSU MB BK

© 2022 Signify Holding All rights reserved. Signify does not give any representation or warranty as to the accuracy or completeness of the information included herein and shall not be liable for any action in reliance thereon. The information presented in this document is not intended as any commercial offer and does not form part of any quotation or contract, unless otherwise agreed by Signify. Philips and the Philips Shield Emblem are registered trademarks of Koninklijke Philips N.V.