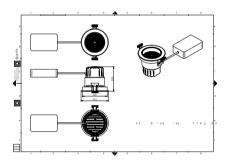

ation conditions              |              |
| Ambient temperature range           | -15 to +35 ℃ |

| Product data                    |                              |
|---------------------------------|------------------------------|
| Full product code               | 911401521971                 |
| Order product name              | RS700B LED40 930PW PSU WB BK |
| Order code                      | 911401521971                 |
| Numerator - Quantity Per Pack   | 1                            |
| Numerator - Packs per outer box | 1                            |
| Material Nr. (12NC)             | 911401521971                 |
| Copy Net Weight (Piece)         | 0.630 kg                     |
|                                 |                              |

#### Dimensional drawing



#### RS700B LED40 930PW PSU WB BK



© 2022 Signify Holding All rights reserved. Signify does not give any representation or warranty as to the accuracy or completeness of the information included herein and shall not be liable for any action in reliance thereon. The information presented in this document is not intended as any commercial offer and does not form part of any quotation or contract, unless otherwise agreed by Signify. Philips and the Philips Shield Emblem are registered trademarks of Koninklijke Philips N.V.

www.lighting.philips.com 2022, July 26 - data subject to change