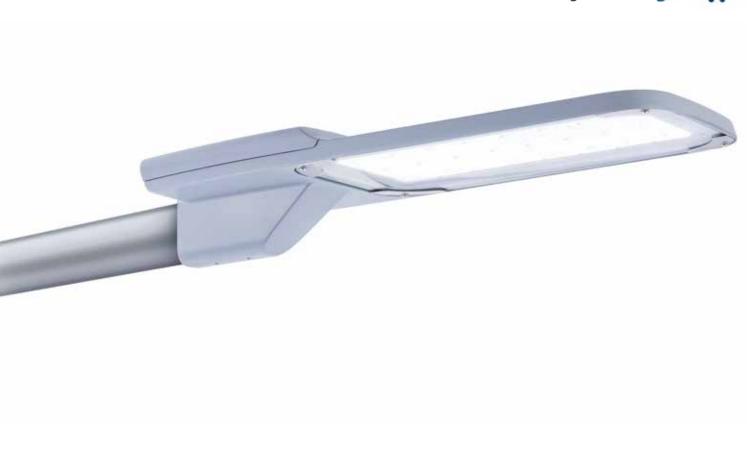

# **Technical specifications**

| Specifications         | BRP 381/382/383                                                                                     |  |
|------------------------|-----------------------------------------------------------------------------------------------------|--|
| System wattage (W)     | up to 150                                                                                           |  |
| System efficacy (lm/W) | up to 170                                                                                           |  |
| Lumen output (lm)      | up to 24000                                                                                         |  |
| Housing                | Pressure die-cast aluminium                                                                         |  |
| Color temperature (K)  | 5700                                                                                                |  |
| CRI                    | >70                                                                                                 |  |
| IP rating              | IP66                                                                                                |  |
| Cover                  | Glass                                                                                               |  |
| Configurable           | Yes                                                                                                 |  |
| Connectivity           | BLE mobile app for configuration of charge controller<br>Interact ready option available on request |  |

#### High quality material and design

- · High efficacy reduces cost per light point by optmising battery and panel size
- · Pressure die-cast aluminium housing for sturdiness and excellent thermal management