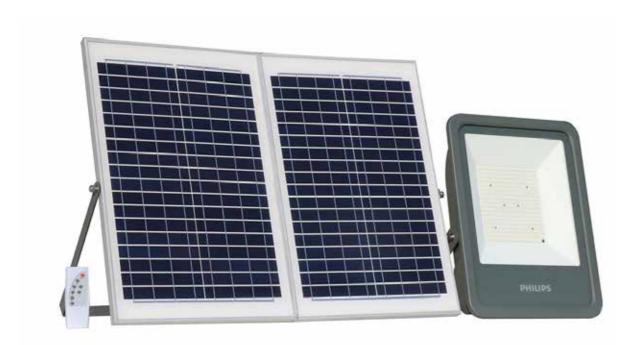

### Efficient and reliable solar flood lights.

Solar flood lighting DIY kit with lithium ferro phosphate battery built in the luminaire. Split folding solar panel, remote controller and installation accessories IP66, IK07 for sturdiness. Choice of four lumen packs - 1000, 2000, 3000 and 4800 lumens.

#### **Installer friendly**

- · DIY installation
- Mounting accessories included
- · Split folding solar panel

#### **Eco friendly**

- Requires no electricity grid connection
- · Environment friendly lithium battery

#### Weatherproof

- · IP66 rated
- · LiFePO<sub>4</sub> battery installed inside sealed housing

## **Product benefits**

- Split folding solar panel
- Saves energy
- LiFePO<sub>4</sub> battery included inside the luminaire
- $\cdot$  Infra red remote controller to set light output
- · Sturdy construction for long life