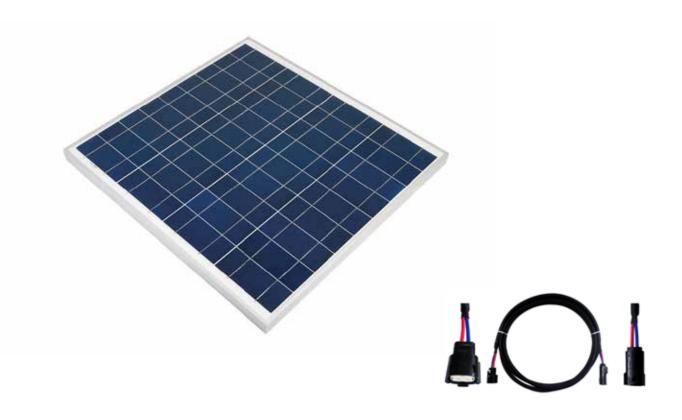

### Range of high performance solar panels

A range of solar panels from 30W to 325W specially designed for Philips solar street lighting and flood lighting.

## **Technical specifications**

| Specifications     | Flat panels                                                    |
|--------------------|----------------------------------------------------------------|
|                    |                                                                |
| Panel wattage (Wp) | 30 to 325                                                      |
| System voltage     | Range available for 12V and 24V system voltage                 |
| Temperature Range  | -40°C to +80°C                                                 |
| PV type            | Polycrystalline silicon                                        |
| Connection cables  | Cable 1.0 m 4.0 sqm, 3m to 14.5m extension accessory available |
| IP rating          | IP67                                                           |
| Mounting           | On pole top                                                    |