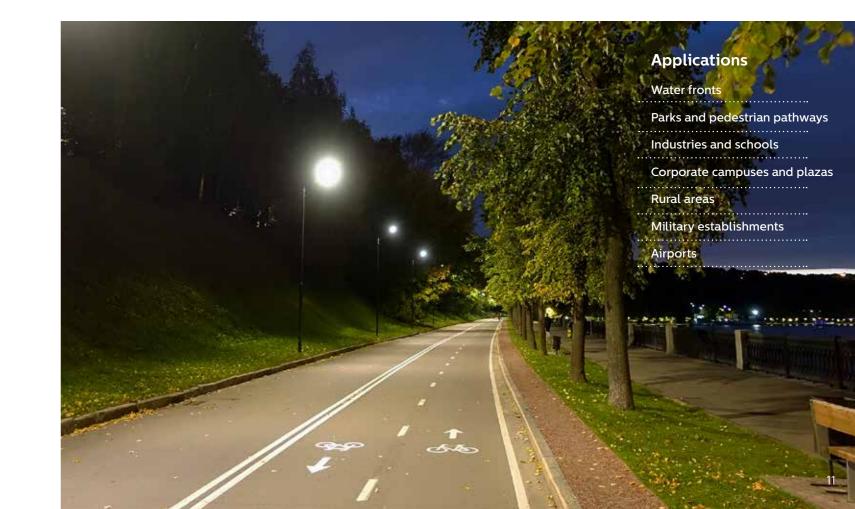

### **Product benefits**

- · Brings light to areas without access to electric grid
- · Available in offgrid and hybrid solar versions
- Saves energy
- Preserves landscape as no trenching for cabling required
- Environment friendly
- Sturdy construction for long life