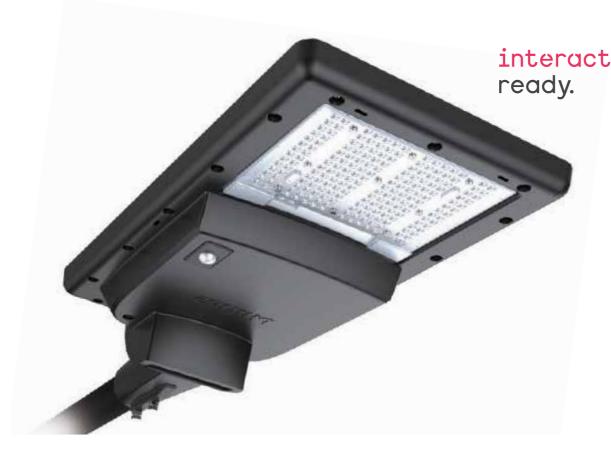

# SunStay

Integrated solar street light with lithium ferro phosphate battery, solar panel and charger built into the luminaire. Pressure die cast aluminium for sturdiness and long life. Specially designed pole mounting bracket allows different tilt angles, lateral and pole top mounting. Configuration and health monitoring via BLE mobile application. Available in offgrid and hybrid solar versions.

#### **Long lifetime**

- · Housing IP65 and IK08
- · Aluminium pressure die-cast
- Long life cycle LiFePO<sub>4</sub>
  battery

#### Best in class performance

- · 175lm/W efficacy
- PIR sensor to save energy by light dimming
- BLE based android mobile app to read and set critical configuration at site

#### **Installer friendly**

- No onsite wiring, connections, or termination for offgrid solar
- Adjustable tilt angles of 0 to 15 degrees, post top and lateral mounting positions