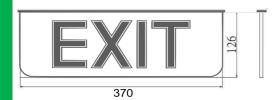

## **SPECIFICATION:**

**Input Voltage** : 220V+/-10%, 50/60Hz

**Mode of Operation** 

: Over discharge and over charge protection

: 2. 3 hours

: Fire retardant cast PC, clear acrylic sheet

Plate Dimension(mm): 370 X 126