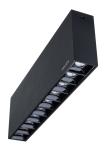

# GreenSpace linear accent

## SM386C S10 P20 935 PSU NB BK

Polycarbonate cover and gloss high-reflective optic -

GreenSpace Linear accent is a comprehensive product offer with multiple modules available. By means of its modular design, it offers flexible lumen output for different indoor applications, such as office, retail and hospitality. This family provides both surface mounted and recessed installations with high CRI90 and 3 different beam angles to perfectly fit the light requirement of the indoor applications. Dali and 1-10V control interfaces give the way for future system connections as well.