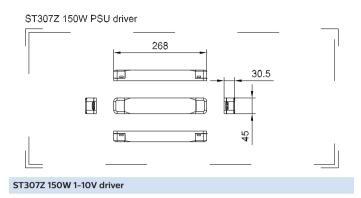

#### **Product data**

| General information                 |                   |  |
|-------------------------------------|-------------------|--|
| Protection class IEC                | -                 |  |
| CE mark                             | -                 |  |
| Material                            | Aluminum          |  |
| Angle                               | -                 |  |
| Accessory color                     | White             |  |
|                                     |                   |  |
| Operating and electrical            |                   |  |
| Input Voltage                       | 220-240 V         |  |
| Input Frequency                     | 50 or 60 Hz       |  |
|                                     |                   |  |
| Mechanical and housing              |                   |  |
| Overall length                      | 268 mm            |  |
| Overall width                       | 45 mm             |  |
| Overall height                      | 305 mm            |  |
| Dimensions (Height x Width x Depth) | 305 x 45 x 268 mm |  |

## Dimensional drawing

© 2022 Signify Holding All rights reserved. Signify does not give any representation or warranty as to the accuracy or completeness of the information included herein and shall not be liable for any action in reliance thereon. The information presented in this document is not intended as any commercial offer and does not form part of any quotation or contract, unless otherwise agreed by Signify. Philips and the Philips Shield Emblem are registered trademarks of Koninklijke Philips N.V.