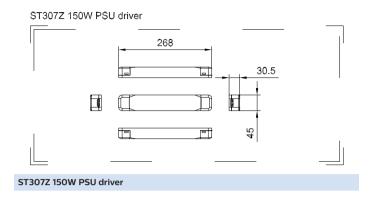

## ST307Z 150W PSU driver

- V - - Hz

Retail & Hospitality has a clear trend that clusters of choices is one of the most important DNAs that being strongly expected in this specific applications. GreenUp Magnetic Flex is a comprehensive product family with magnetic design which supports an easier and flexible way of installation and commissioning. It offers a complete range of options with product diversity and control availability. GreenUp Magnetic Flex gives you a plenty of flexibility to create the lighting magics.

#### **Product data**

| General information      |          |
|--------------------------|----------|
| Protection class IEC     | -        |
| CE mark                  | -        |
| Material                 | Aluminum |
| Angle                    | -        |
| Accessory color          | Black    |
|                          |          |
| Operating and electrical |          |
| Input Voltage            | - V      |
| Input Frequency          | - Hz     |
|                          |          |
| Mechanical and housing   |          |
| Overall length           | 268 mm   |
| Overall width            | 45 mm    |
| Overall height           | 30.5 mm  |
| Overall diameter         | 268 mm   |

| Dimensions (Height x Width x Depth) | 31 x 45 x 268 mm       |
|-------------------------------------|------------------------|
|                                     |                        |
| Approval and application            |                        |
| Ingress protection code             | -                      |
| Mech. impact protection code        | -                      |
|                                     |                        |
| Product data                        |                        |
| Order product name                  | ST307Z 150W PSU driver |
| Order code                          | 911401548532           |
| Numerator - Quantity Per Pack       | 1                      |
| Numerator - Packs per outer box     | 10                     |
| Material Nr. (12NC)                 | 911401548532           |
| Net Weight (Piece)                  | 0.410 kg               |
|                                     |                        |

#### Dimensional drawing

© 2023 Signify Holding All rights reserved. Signify does not give any representation or warranty as to the accuracy or completeness of the information included herein and shall not be liable for any action in reliance thereon. The information presented in this document is not intended as any commercial offer and does not form part of any quotation or contract, unless otherwise agreed by Signify. Philips and the Philips Shield Emblem are registered trademarks of Koninklijke Philips N.V.