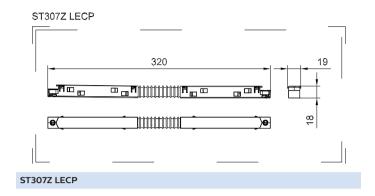

## Dimensional drawing

#### **Product data**

| General information      |          |
|--------------------------|----------|
| Protection class IEC     | -        |
| CE mark                  | -        |
| Material                 | Aluminum |
| Angle                    | -        |
| Accessory color          | Black    |
|                          |          |
| Operating and electrical |          |
| Input Voltage            | - V      |
| Input Frequency          | - Hz     |
|                          |          |
| Mechanical and housing   |          |
| Overall length           | 320 mm   |
| Overall width            | 19 mm    |
| Overall height           | 18 mm    |
| Overall diameter         | 320 mm   |
|                          |          |

| Dimensions (Height x Width x Depth) | 18 x 19 x 320 mm |
|-------------------------------------|------------------|
|                                     |                  |
| Approval and application            |                  |
| Ingress protection code             | -                |
| Mech. impact protection code        | -                |
|                                     |                  |
| Product data                        |                  |
| Order product name                  | ST307Z LECP      |
| Order code                          | 911401548832     |
| Numerator - Quantity Per Pack       | 1                |
| Numerator - Packs per outer box     | 100              |
| Material Nr. (12NC)                 | 911401548832     |
| Net Weight (Piece)                  | 0.060 kg         |
|                                     |                  |