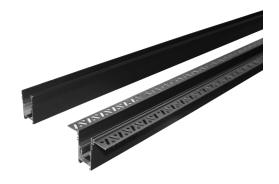

# **GreenUp Magnetic Flex**

## ST307Z RS L1000

Accessory - GreenUp Magnetic Flex

Retail & Hospitality has a clear trend that clusters of choices is one of the most important DNAs that being strongly expected in this specific applications. GreenUp Magnetic Flex is a comprehensive product family with magnetic design which supports an easier and flexible way of installation and commissioning. It offers a complete range of options with product diversity and control availability. GreenUp Magnetic Flex gives you a plenty of flexibility to create the lighting magics.