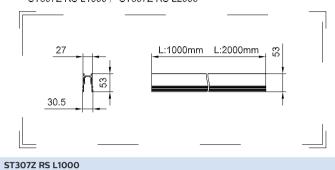

# **GreenUp Magnetic Flex**

## Dimensional drawing

ST307Z RS L1000 / ST307Z RS L2000