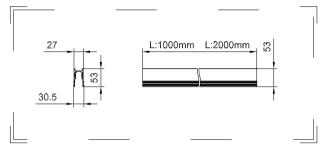

# **GreenUp Magnetic Flex**

## Dimensional drawing

ST307Z RS L2000

 $\mathsf{ST307Z}\,\mathsf{RS}\,\mathsf{L1000}\,/\,\,\mathsf{ST307Z}\,\mathsf{RS}\,\mathsf{L2000}$ 

#### **Product data**

| General information      |          |
|--------------------------|----------|
| Protection class IEC     | -        |
| CE mark                  | -        |
| Material                 | Aluminum |
| Angle                    | -        |
| Accessory color          | Black    |
|                          |          |
| Operating and electrical |          |
| Input Voltage            | - V      |
| Input Frequency          | - Hz     |
|                          |          |
| Mechanical and housing   |          |
| Overall length           | 2000 mm  |
| Overall width            | 75.5 mm  |
| Overall height           | 53 mm    |
| Overall diameter         | 2000 mm  |
|                          |          |

| Dimensions (Height x Width x Depth) | 53 x 76 x 2000 mm |
|-------------------------------------|-------------------|
|                                     |                   |
| Approval and application            |                   |
| Ingress protection code             | -                 |
| Mech. impact protection code        | -                 |
|                                     |                   |
| Product data                        |                   |
| Order product name                  | ST307Z RS L2000   |
| Order code                          | 911401548032      |
| Numerator - Quantity Per Pack       | 1                 |
| Numerator - Packs per outer box     | 6                 |
| Material Nr. (12NC)                 | 911401548032      |
| Net Weight (Piece)                  | 2.810 kg          |
|                                     |                   |