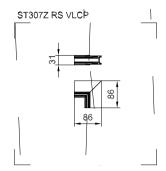

# **GreenUp Magnetic Flex**

## Dimensional drawing

ST307Z RS VLCP

© 2022 Signify Holding All rights reserved. Signify does not give any representation or warranty as to the accuracy or completeness of the information included herein and shall not be liable for any action in reliance thereon. The information presented in this document is not intended as any commercial offer and does not form part of any quotation or contract, unless otherwise agreed by Signify. Philips and the Philips Shield Emblem are registered trademarks of Koninklijke Philips N.V.

#### **Product data**

| General information      |          |
|--------------------------|----------|
| Protection class IEC     | -        |
| CE mark                  | -        |
| Material                 | Aluminum |
| Angle                    | -        |
| Accessory color          | Black    |
|                          |          |
| Operating and electrical |          |
| Input Voltage            | - V      |
| Input Frequency          | - Hz     |
|                          |          |
| Mechanical and housing   |          |
| Overall length           | 86 mm    |
| Overall width            | 31 mm    |
| Overall height           | 86 mm    |
| Overall diameter         | 86 mm    |
|                          |          |

| Dimensions (Height x Width x Depth) | 86 x 31 x 86 mm |
|-------------------------------------|-----------------|
|                                     |                 |
| Approval and application            |                 |
| Ingress protection code             | -               |
| Mech. impact protection code        | -               |
|                                     |                 |
| Product data                        |                 |
| Order product name                  | ST307Z RS VLCP  |
| Order code                          | 911401560402    |
| Numerator - Quantity Per Pack       | 1               |
| Numerator - Packs per outer box     | 30              |
| Material Nr. (12NC)                 | 911401560402    |
| Net Weight (Piece)                  | 0.190 kg        |
|                                     |                 |