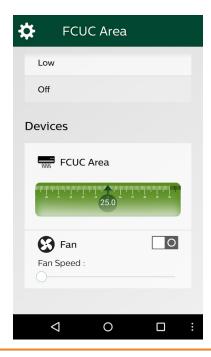

## Intuitive and effortless control

EnvisionTouch provides intelligent system control via an iOS or Android hand-held device. Suited to both residential and commercial control applications, multiple integrated systems can be easily controlled with single preset scenarios such as 'Welcome Home' or 'After Hours'.

#### Intuitive and effortless control

- **Self-configuring application** Standardized templates and functionality reduce commissioning and installation time.
- Effortless control Users can view current system status and make adjustments to lighting, HVAC, blinds and other equipment connected to the Philips Dynalite control network.
- Control individual lighting channels Adjust standard light sources via sliders, with an option to control tunable white fixtures and RGB color settings.
- **Single-click control** Recall predefined user preferences for lighting, blinds, heating and entertainment systems.
- Available for iOS and Android Works on iPhone, iPad, iPad Mini, iPod Touch and a range of Android phones and tablet devices.
- Simple Ethernet connection Requires a Philips Dynalite Ethernet Gateway and a WiFi router to connect to a Philips Dynalite System.