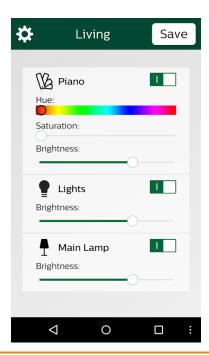

#### Intuitive and effortless control

- **Self-configuring application** Standardized templates and functionality reduce commissioning and installation time.
- Effortless control Users can view current system status and make adjustments to lighting, HVAC, blinds and other equipment connected to the Philips Dynalite control network.
- Control individual lighting channels Adjust standard light sources via sliders, with an option to control tunable white fixtures and RGB color settings.
- **Single-click control** Recall predefined user preferences for lighting, blinds, heating and entertainment systems.
- Available for iOS and Android Works on iPhone, iPad, iPad Mini, iPod Touch and a range of Android phones and tablet devices.
- Simple Ethernet connection Requires a Philips Dynalite Ethernet Gateway and a WiFi router to connect to a Philips Dynalite System.