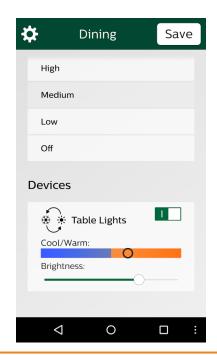

#### Intuitive and effortless control

- **Self-configuring application** Standardized templates and functionality reduce commissioning and installation time.
- Effortless control Users can view current system status and make adjustments to lighting, HVAC, blinds and other equipment connected to the Philips Dynalite control network.
- Control individual lighting channels Adjust standard light sources via sliders, with an option to control tunable white fixtures and RGB color settings.
- **Single-click control** Recall predefined user preferences for lighting, blinds, heating and entertainment systems.
- Available for iOS and Android Works on iPhone, iPad, iPad Mini, iPod Touch and a range of Android phones and tablet devices.
- Simple Ethernet connection Requires a Philips Dynalite Ethernet Gateway and a WiFi router to connect to a Philips Dynalite System.